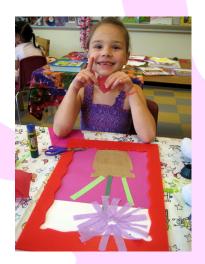

## Discover color & creativity in our 2011 Winter Session "Studio Sampler"

Our classes promise afternoons of ART-full FUN where our "Doodlers" will discover a variety of new artists and techniques as they enjoy ALL NEW PROJECTS each session

Students will work with a variety of materials including tempera paint, oil pastels, model magic and more. Each session several creations will go home ready for display in a brightly colored Framedoodle!