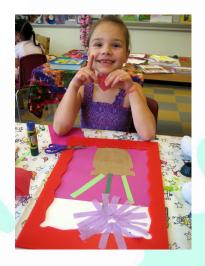

# Discover color & creativity in our 2011 Winter Session "Studio Sampler"

Our classes promise afternoons of ART-full FUN where our "Doodlers" will discover a variety of new artists and techniques as they enjoy ALL NEW PROJECTS each session

Students will work with a variety of materials including tempera paint, oil pastels, model magic and more. Each session several creations will go home ready for display in a brightly colored Framedoodle!