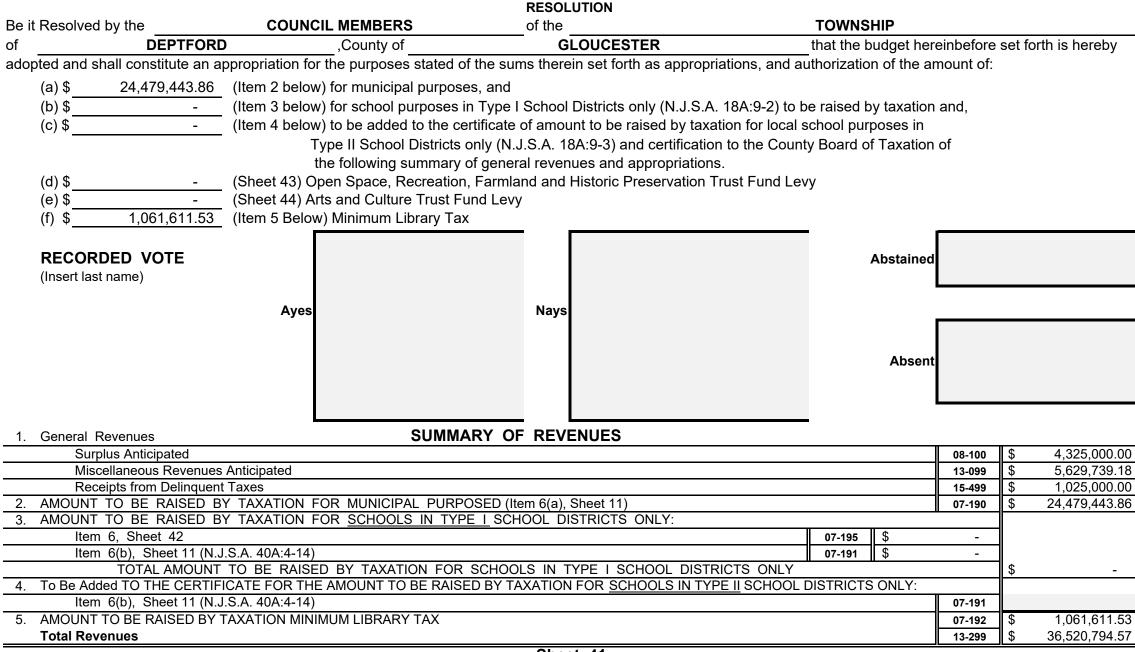

#### USER FRIENDLY BUDGET SECTION - ANTICIPATED REVENUE SUMMARY (ALL OPERATING FUNDS)

| FCOA |                                                | % Difference<br>Current vs.<br>Prior Year | \$ Difference<br>Current vs. Prior<br>Year | Total Realized<br>Revenue (Prior<br>Year) | Total Anticipated<br>Revenue (Current<br>Year) | General<br>Budget | Open Space<br>Budget | Arts and Culture<br>Trust Fund | Utility | Utility | Utility | Utility | Utility |
|------|------------------------------------------------|-------------------------------------------|--------------------------------------------|-------------------------------------------|------------------------------------------------|-------------------|----------------------|--------------------------------|---------|---------|---------|---------|---------|
| 08   | Surplus                                        | 1.76%                                     | \$75,000.00                                | \$4,250,000.00                            | \$4,325,000.00                                 | \$4,325,000.00    |                      |                                |         |         |         |         |         |
| 08   | Local Revenue                                  | -8.49%                                    | (\$154,667.29)                             | \$1,820,867.29                            | \$1,666,200.00                                 | \$1,666,200.00    |                      |                                |         |         |         |         |         |
| 09   | State Aid (without offsetting appropriation)   | 0.00%                                     | \$0.00                                     | \$2,218,616.00                            | \$2,218,616.00                                 | \$2,218,616.00    |                      |                                |         |         |         |         |         |
| 08   | Uniform Construction Code Fees                 | -19.83%                                   | (\$127,387.00)                             | \$642,387.00                              | \$515,000.00                                   | \$515,000.00      |                      |                                |         |         |         |         |         |
|      | Special Revenue Items w/ Prior Written Consent |                                           |                                            |                                           |                                                |                   |                      |                                |         |         |         |         |         |
| 11   | Shared Services Agreements                     | #DIV/0!                                   | \$0.00                                     |                                           | \$0.00                                         |                   |                      |                                |         |         |         |         |         |
| 08   | Additional Revenue Offset by Appropriations    | #DIV/0!                                   | \$0.00                                     |                                           | \$0.00                                         |                   |                      |                                |         |         |         |         |         |
| 10   | Public and Private Revenue                     | -19.91%                                   | (\$116,887.77)                             | \$587,205.95                              | \$470,318.18                                   | \$470,318.18      |                      |                                |         |         |         |         |         |
| 08   | Other Special Items                            | 0.02%                                     | \$127.63                                   | \$759,477.37                              | \$759,605.00                                   | \$759,605.00      |                      |                                |         |         |         |         |         |
| 15   | Receipts from Delinquent Taxes                 | -24.46%                                   | (\$331,891.94)                             | \$1,356,891.94                            | \$1,025,000.00                                 | \$1,025,000.00    |                      |                                |         |         |         |         |         |
|      | Amount to be raised by taxation                |                                           |                                            |                                           |                                                |                   |                      |                                |         |         |         |         |         |
| 07   | Local Tax for Municipal Purposes               | -4.48%                                    | (\$1,147,251.63)                           | \$25,626,695.49                           | \$24,479,443.86                                | \$24,479,443.86   |                      |                                |         |         |         |         |         |
| 07   | Minimum Library Tax                            | 5.65%                                     | \$56,814.53                                | \$1,004,797.00                            | \$1,061,611.53                                 | \$1,061,611.53    |                      |                                |         |         |         |         |         |
| 54   | Open Space Levy Tax                            | #DIV/0!                                   | \$0.00                                     |                                           | \$0.00                                         |                   |                      |                                |         |         |         |         |         |
| 56   | Arts and Cultural Levy Tax                     | #DIV/0!                                   | \$0.00                                     |                                           | \$0.00                                         |                   |                      |                                |         |         |         |         |         |
| 07   | Addition to Local District School Tax          | #DIV/0!                                   | \$0.00                                     |                                           | \$0.00                                         |                   |                      |                                |         |         |         |         |         |
| 08   | Deficit General Budget                         | #DIV/0!                                   | \$0.00                                     |                                           | \$0.00                                         |                   |                      |                                |         |         |         |         |         |
|      | Total                                          | -4.56%                                    | (\$1,746,143.47)                           | \$38,266,938.04                           | \$36,520,794.57                                | \$36,520,794.57   | \$0.00               | \$0.00                         | \$0.00  | \$0.00  | \$0.00  | \$0.00  | \$0.00  |