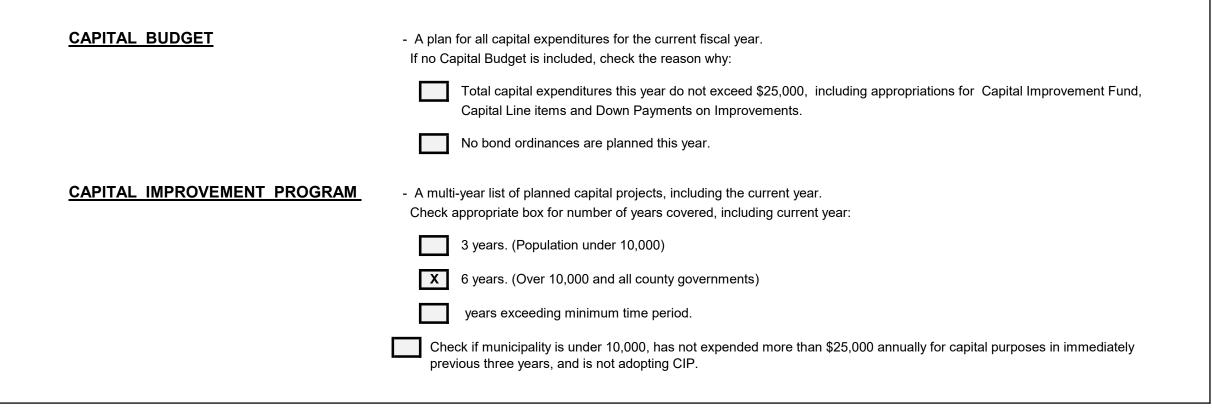

| FCOA |                                                | % Difference<br>Current vs.<br>Prior Year | \$ Difference<br>Current vs. Prior<br>Year | Total Realized<br>Revenue (Prior<br>Year) | Total Anticipated<br>Revenue (Current<br>Year) | General<br>Budget | Open Space<br>Budget | Arts and Culture<br>Trust Fund | Utility | Utility | Utility | Utility | Utility |
|------|------------------------------------------------|-------------------------------------------|--------------------------------------------|-------------------------------------------|------------------------------------------------|-------------------|----------------------|--------------------------------|---------|---------|---------|---------|---------|
| 08   | Surplus                                        | -5.43%                                    | (\$251,000.00)                             | \$4,620,000.00                            | \$4,369,000.00                                 | \$4,369,000.00    |                      |                                |         |         | -       |         |         |
| 08   | Local Revenue                                  | -24.90%                                   | (\$932,267.13)                             | \$3,743,467.13                            | \$2,811,200.00                                 | \$2,811,200.00    |                      |                                |         |         |         |         |         |
| 09   | State Aid (without offsetting appropriation)   | 4.92%                                     | \$115,682.46                               | \$2,349,683.48                            | \$2,465,365.94                                 | \$2,465,365.94    |                      |                                |         |         |         |         |         |
| 08   | Uniform Construction Code Fees                 | -11.22%                                   | (\$65,094.00)                              | \$580,094.00                              | \$515,000.00                                   | \$515,000.00      |                      |                                |         |         |         |         |         |
|      | Special Revenue Items w/ Prior Written Consent |                                           |                                            |                                           |                                                |                   |                      |                                |         |         |         |         |         |
| 11   | Shared Services Agreements                     | #DIV/0!                                   | \$0.00                                     |                                           | \$0.00                                         |                   |                      |                                |         |         |         |         |         |
| 08   | Additional Revenue Offset by Appropriations    | #DIV/0!                                   | \$0.00                                     |                                           | \$0.00                                         |                   |                      |                                |         |         |         |         |         |
| 10   | Public and Private Revenue                     | -77.25%                                   | (\$988,670.05)                             | \$1,279,867.95                            | \$291,197.90                                   | \$291,197.90      |                      |                                |         |         |         |         |         |
| 08   | Other Special Items                            | 123.18%                                   | \$943,276.80                               | \$765,797.16                              | \$1,709,073.96                                 | \$1,709,073.96    |                      |                                |         |         |         |         |         |
| 15   | Receipts from Delinquent Taxes                 | -12.15%                                   | (\$165,892.35)                             | \$1,365,892.35                            | \$1,200,000.00                                 | \$1,200,000.00    |                      |                                |         |         |         |         |         |
|      | Amount to be raised by taxation                |                                           |                                            |                                           |                                                |                   |                      |                                |         |         |         |         |         |
| 07   | Local Tax for Municipal Purposes               | 0.42%                                     | \$105,626.65                               | \$25,120,516.54                           | \$25,226,143.19                                | \$25,226,143.19   |                      |                                |         |         |         |         |         |
| 07   | Minimum Library Tax                            | 10.29%                                    | \$119,559.42                               | \$1,161,915.00                            | \$1,281,474.42                                 | \$1,281,474.42    |                      |                                |         |         |         |         |         |
| 54   | Open Space Levy Tax                            | #DIV/0!                                   | \$0.00                                     |                                           | \$0.00                                         |                   |                      |                                |         |         |         |         |         |
| 56   | Arts and Cultural Levy Tax                     | #DIV/0!                                   | \$0.00                                     |                                           | \$0.00                                         |                   |                      |                                |         |         |         |         |         |
| 07   | Addition to Local District School Tax          | #DIV/0!                                   | \$0.00                                     |                                           | \$0.00                                         |                   |                      |                                |         |         |         |         |         |
| 08   | Deficit General Budget                         | #DIV/0!                                   | \$0.00                                     |                                           | \$0.00                                         |                   |                      |                                |         |         |         |         |         |
|      | Total                                          | -2.73%                                    | (\$1,118,778.20)                           | \$40,987,233.61                           | \$39,868,455.41                                | \$39,868,455.41   | \$0.00               | \$0.00                         | \$0.00  | \$0.00  | \$0.00  | \$0.00  | \$0.00  |