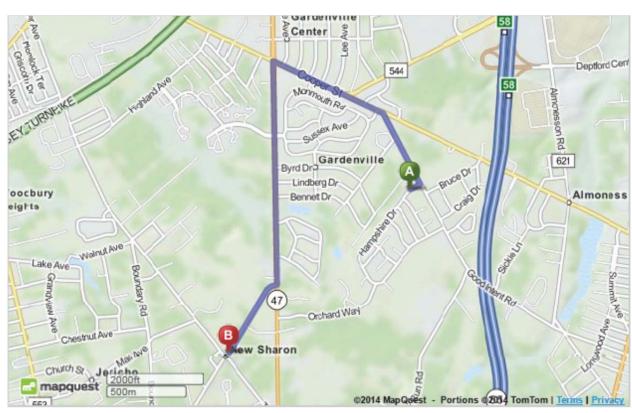

## **DIRECTIONS FROM BEXHILL FARMS ENTRANCE:**

- 1. Start out going northeast on Hampshire Dr toward Good Intent Rd. (go 0.05 miles)
- 2. Turn left onto Good Intent Rd. (go 0.38 miles)
- 3. Turn left onto Cooper St. (go 0.57 miles)
- 4. Turn left onto Delsea Dr/NJ-47.
- Delsea Dr. is just past Arline Ave.
- Papa John's Pizza is on the corner
- If you reach Cape May Ave. you've gone a little too far
- (go 1.04 miles)
- 5. Turn right onto Cattell Rd.
  - Cattell Rd. is 0.1 miles past Southview Dr.
- (go 1.08 miles)
- 6. 1002 CATTELL RD.
- If you reach Bock Ave. you've gone about 0.1 miles too far (go 0 miles)