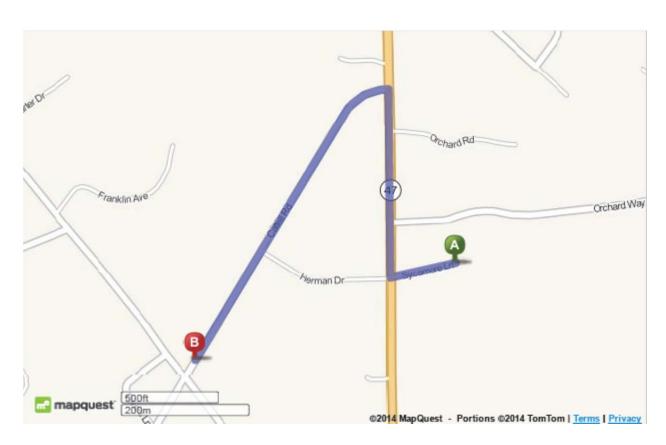

## **DIRECTIONS FROM DELSEA DRIVE ENTRANCE:**

- 1. Start out going west on Sycamore Ln. toward Delsea Dr/NJ-47. (go 0.08 miles)
- 2. Take the 1st right onto Delsea Dr/NJ-47.
- If you are on Herman Dr. and reach Cattell Rd. you've gone about 0.1 miles too far (go 0.22 miles)
- 3. Take the 1st left onto Cattell Rd.
- If you reach Southview Dr. you've gone about 0.1 miles too far (go 1.08 miles)
- 4. 1002 CATTELL RD.
- If you reach Bock Ave. you've gone about 0.1 miles too far (go 0 miles)